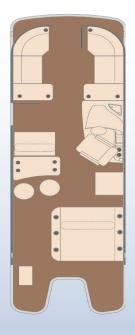

## **L25UE**

Deck Length **27' 6"** Tube Length

**25' 6"** 

Beam **8' 6"** Max HP (2/3 Tubes) **150/400** 

Fuel Capacity (2/3 Tubes) **30/48** Persons Capacity **13/14** 