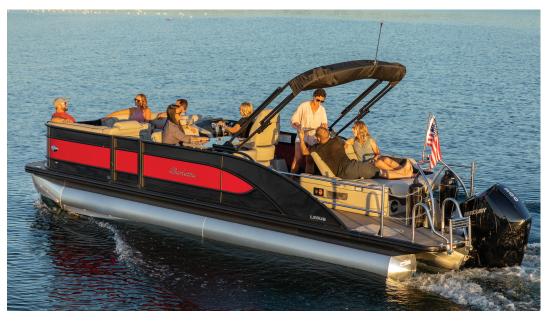

Pictured top to bottom, clockwise: (1) Convertible Seating in Bow-Facing position with Stainless Steel Footrest. (2) Convertible Seating in Aft-Facing Position. (3) Enormous storage underneath convertible seating (4) Ultra-comfortable barstools with backrests. (5) Ultra-comfortable, Ultra-functional, Ultra-Lounge. Yeti-Ready walkway for large cooler.